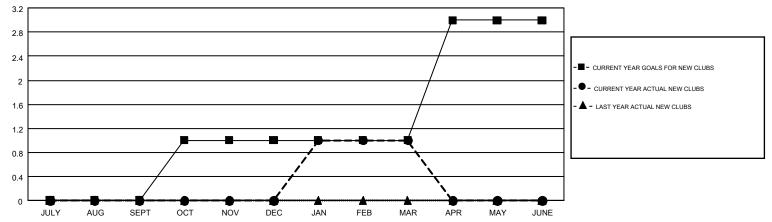

## GOALS AND ACTUAL NEW CLUBS CUMULATIVE

## GMT MONTHLY MEMBERSHIP PROGRESS REPORT

Results as of: 3/31/2019

**LOCATION: ARIZONA** 

Multiple District 21

WILLIAM PHILLIPI GMT CA 1

| Clubs         |               |           |               | Members               |                           |                         |                                                    |  |
|---------------|---------------|-----------|---------------|-----------------------|---------------------------|-------------------------|----------------------------------------------------|--|
|               | RESULTS FOR   | 2018-2019 |               | RESULTS FOR 2018-2019 |                           |                         |                                                    |  |
| QUARTER       | NEW CLUB GOAL | NEW CLUBS | DROPPED CLUBS | QUARTER               | MEMBER GROWTH NET<br>GOAL | MEMBER GROWTH<br>ACTUAL | DROPPED<br>MEMBERS ACTUAL<br>(including transfers) |  |
| JULY/AUG/SEPT | 0             | 0         | 0             | JULY/AUG/SEPT         | 81                        | 116                     | 63                                                 |  |
| OCT/NOV/DEC   | 1             | 0         | 1             | OCT/NOV/DEC           | 105                       | 103                     | 141                                                |  |
| JAN/FEB/MAR   | 0             | 1         | 0             | JAN/FEB/MAR           | 77                        | 106                     | 74                                                 |  |
| APR/MAY/JUNE  | 2             | 0         | 0             | APR/MAY/JUNE          | 76                        | 0                       | 0                                                  |  |