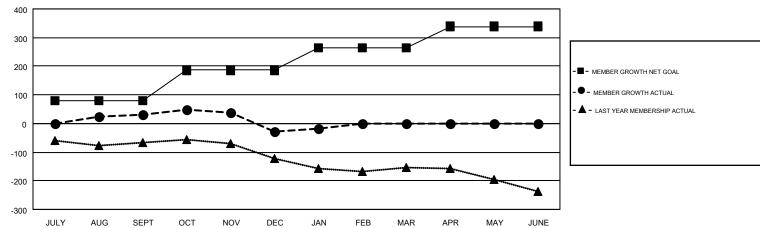

## GOALS AND ACTUAL MEMBERS CUMULATIVE

| DROPPED CLUBS: 1           |     | 64 CLUBS OF 116 ADDED 1 OR MORE<br>NEW MEMBERS | GENDER DISTRIBUTION  MALE 1,689 (56.17%) |                |     |
|----------------------------|-----|------------------------------------------------|------------------------------------------|----------------|-----|
| DROPPED MEMBERS            |     |                                                | FEMALE                                   | 1,318 (43.83%) |     |
| DECEASED                   | 36  | CLICK HERE FOR CUMULATIVE                      | TOTAL FAMILY UNIT MEMBERS                |                | 882 |
| CLUB CANCELLED 0 OTHER 242 |     | MEMBERSHIP DATA                                | FAMILY MEMBERS PAYING HALF DUES          |                | 461 |
| TOTAL                      | 278 |                                                | DOES                                     |                |     |

## GMT MONTHLY MEMBERSHIP PROGRESS REPORT

Results as of: 3/31/2019

**LOCATION: ARIZONA** 

Multiple District 21

WILLIAM PHILLIPI GMT CA 1

| Clubs         |               |           |               | Members               |                           |                         |                                                    |  |
|---------------|---------------|-----------|---------------|-----------------------|---------------------------|-------------------------|----------------------------------------------------|--|
|               | RESULTS FOR   | 2018-2019 |               | RESULTS FOR 2018-2019 |                           |                         |                                                    |  |
| QUARTER       | NEW CLUB GOAL | NEW CLUBS | DROPPED CLUBS | QUARTER               | MEMBER GROWTH NET<br>GOAL | MEMBER GROWTH<br>ACTUAL | DROPPED<br>MEMBERS ACTUAL<br>(including transfers) |  |
| JULY/AUG/SEPT | 0             | 0         | 0             | JULY/AUG/SEPT         | 81                        | 116                     | 63                                                 |  |
| OCT/NOV/DEC   | 1             | 0         | 1             | OCT/NOV/DEC           | 105                       | 103                     | 141                                                |  |
| JAN/FEB/MAR   | 0             | 1         | 0             | JAN/FEB/MAR           | 77                        | 106                     | 74                                                 |  |
| APR/MAY/JUNE  | 2             | 0         | 0             | APR/MAY/JUNE          | 76                        | 0                       | 0                                                  |  |